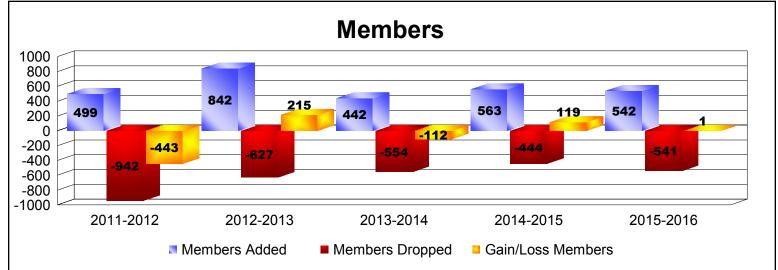

District 320 D

As of June 2016 Cumulative

| Year      | New<br>Clubs | Dropped<br>Clubs | Gain/<br>Loss<br>Clubs | New<br>Members | Charter<br>Members | Reinstate<br>Members | Transfer<br>Members | Total<br>Member<br>Added | Total<br>Members<br>Dropped | Gain/<br>Loss<br>Members |
|-----------|--------------|------------------|------------------------|----------------|--------------------|----------------------|---------------------|--------------------------|-----------------------------|--------------------------|
| 2011-2012 | 3            | -1               | 2                      | 295            | 99                 | 99                   | 6                   | 499                      | -942                        | -443                     |
| 2012-2013 | 4            | -1               | 3                      | 439            | 94                 | 63                   | 246                 | 842                      | -627                        | 215                      |
| 2013-2014 | 1            | 0                | 1                      | 295            | 88                 | 58                   | 1                   | 442                      | -554                        | -112                     |
| 2014-2015 | 6            | 0                | 6                      | 353            | 152                | 55                   | 3                   | 563                      | -444                        | 119                      |
| 2015-2016 | 3            | 0                | 3                      | 384            | 108                | 24                   | 26                  | 542                      | -541                        | 1                        |
| Average   | 3            | 0                | 3                      | 353            | 108                | 60                   | 56                  | 578                      | -622                        | -44                      |