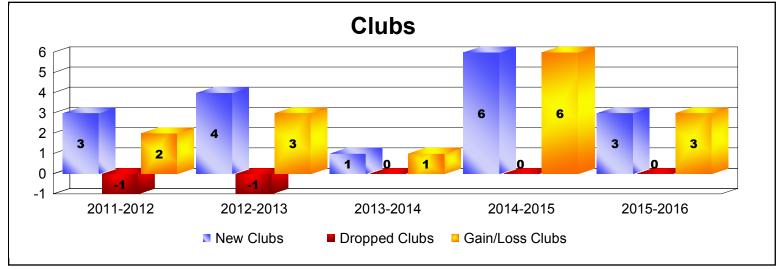

District 320 D

As of June 2016 Cumulative

| Year      | New<br>Clubs | Dropped<br>Clubs | Gain/<br>Loss<br>Clubs | New<br>Members | Charter<br>Members | Reinstate<br>Members | Transfer<br>Members | Total<br>Member<br>Added | Total<br>Members<br>Dropped | Gain/<br>Loss<br>Members |
|-----------|--------------|------------------|------------------------|----------------|--------------------|----------------------|---------------------|--------------------------|-----------------------------|--------------------------|
| 2011-2012 | 3            | -1               | 2                      | 295            | 99                 | 99                   | 6                   | 499                      | -942                        | -443                     |
| 2012-2013 | 4            | -1               | 3                      | 439            | 94                 | 63                   | 246                 | 842                      | -627                        | 215                      |
| 2013-2014 | 1            | 0                | 1                      | 295            | 88                 | 58                   | 1                   | 442                      | -554                        | -112                     |
| 2014-2015 | 6            | 0                | 6                      | 353            | 152                | 55                   | 3                   | 563                      | -444                        | 119                      |
| 2015-2016 | 3            | 0                | 3                      | 384            | 108                | 24                   | 26                  | 542                      | -541                        | 1                        |
| Average   | 3            | 0                | 3                      | 353            | 108                | 60                   | 56                  | 578                      | -622                        | -44                      |